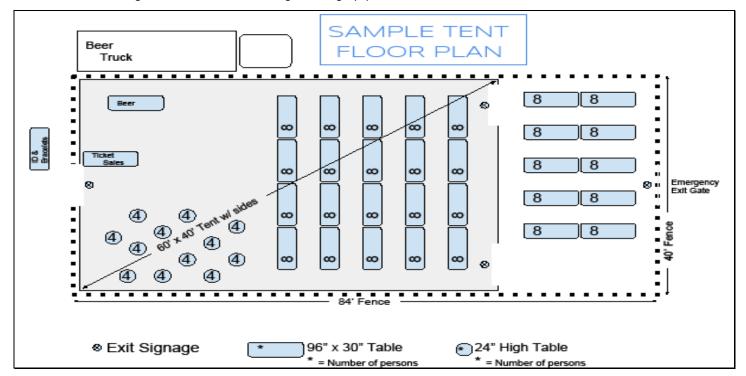

- A Site Plan (IFC section 3103.6) See attachment B for requirements and a sample plan
- A Description/details of Anchorage (IFC section 3103.9)
- A Flame Resistant Material Certificate (IFC section 3104.4)
- A Floor Plan for tents with 50 or more persons (IFC section 3103.6) See attachment B for requirements and a sample plan

#### Floor plans (for tents with more than 50 occupants) require the following:

- Seating layout
- Dimensions of the tent and all bracing/support
- Stage location (if any)
- Cooking equipment
- Exits and exit signs
- Heating or cooling equipment