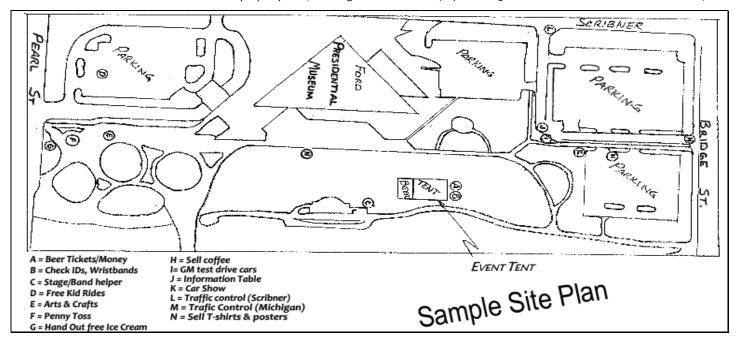

- A Site Plan (IFC section 3103.6) See attachment B for requirements and a sample plan
- A Description/details of Anchorage (IFC section 3103.9)
- A Flame Resistant Material Certificate (IFC section 3104.4)
- A Floor Plan for tents with 50 or more persons (IFC section 3103.6) See attachment B for requirements and a sample plan

## Site plans need the following identified:

- Property lines
- Parking areas
- Existing buildings
- Fences
- Location of tents with dimensions to property lines, buildings and other tents (any distance greater than 30 feet needs not be documented)