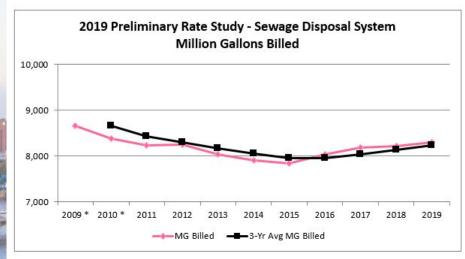

- 2019 Water volume up 0.26% over 2018
- 3-Yr Avg Water volume up by 2.22%

\* Volumes were restated from these Rate Studies to reflect actual billings without adjustment for accrued revenues.

- 2019 Sewer Volume up 1.01% from 2018
- 3-Yr Δνσ Sewer Volume un 1 ΠΔ%