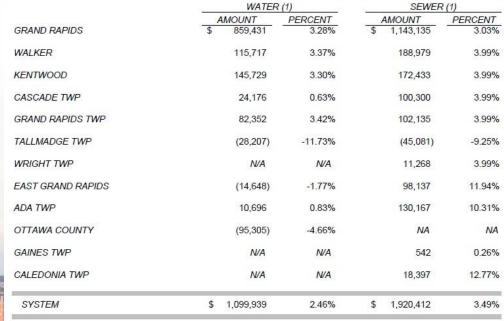

### Prelim 2020 Rate Impact by Community

|--|

<sup>(1)</sup> Change in revenue requirements based on revenues currently generated from rates, customer base and volumes reported in the preliminary rate study (Includes consideration for relief from CCCCB).