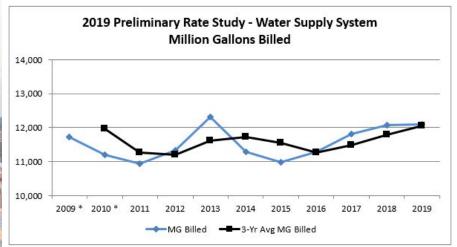

- 2019 Water volume up 0.26% over 2018
- 3-Yr Avg Water volume up by 2.22%

\* Volumes were restated from these Rate Studies to reflect actual billings without adjustment for accrued revenues.

- 2019 Sewer Volume up 1.01% from 2018
- 3-Yr Δνσ Sewer Volume un 1 ΠΔ%