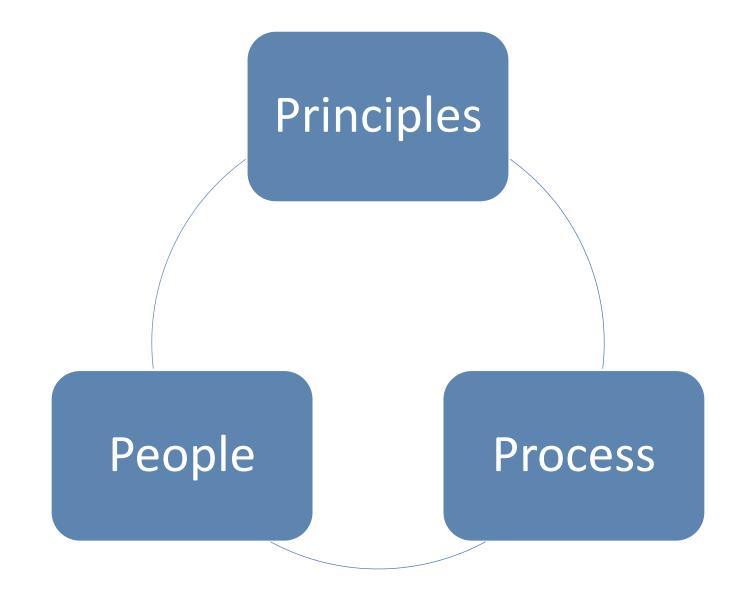

# Principles

Toyota's 14 Principles

# People

### Process

Maximum Value, Minimum Resources